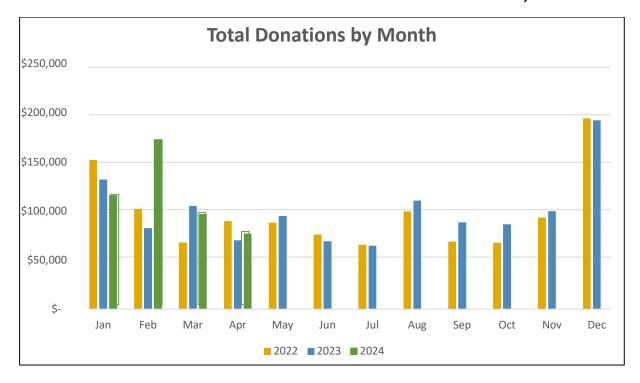

| Actuals |            | Budgeted |             |
|-----------------------|---------|------------|----------|-------------|
| Income                | \$      | 466,661.07 | \$       | 423,237.00  |
| Expenses              | \$      | 450,470.29 | \$       | 436,557.58  |
| Net Surplus/(Deficit) | \$      | 16,190.78  | \$       | (13,320.58) |

Income was higher due to Easter giving and consistent monthly pledge giving. Thank you so much for your continued support.

Expenses were higher than budgeted due to some building maintenance. We will be paying for the new building HVAC system next month. That will total \$175,000.

If you have any questions contact the Finance Director at financedirector (at) stlukeshr.com

## **TOTAL DONATION BY MONTH AS OF APRIL 30, 2024**